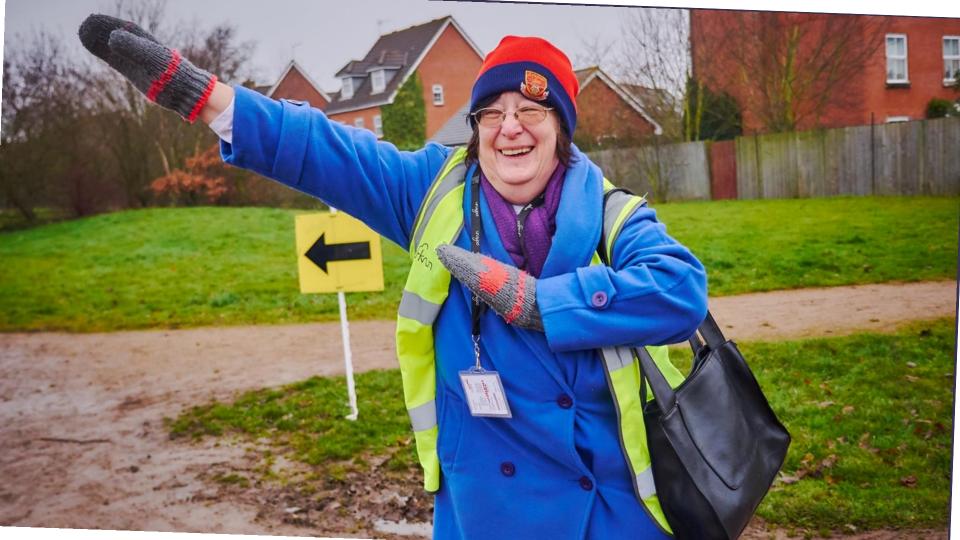

#### Taking part is easy

### Taking part is easy

**Register once at** 

www.parkrun.org.uk

Print your barcode and just turn up